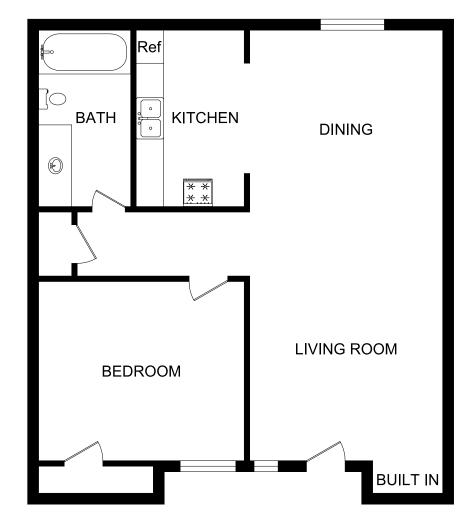

n the living area
- Extra storage space
- Refrigerator
- Stove
- · Solid wood kitchen cabinets
- · Tile flooring throughout the apartments
- Large energy efficient windows
- Window coverings in each apartment
- · Smooth ceilings throughout
- Extra large closets
- · Wide vanity with extra storage space
- · Bath tub and shower with shower surround
- Many more outstanding lifestyle features

## **Community Distinctions include:**

- Upgraded exterior lighting
- · Centralized playground
- Centrally located mail kiosk
- Ample new parking
- Gutters and downspouts
- All electric community
- · Air conditioning and heat pumps in the units
- Laundry facility with state of the art equipment
- Community exercise room
- · Community courtyard area
- ADA compliant
- Many other great community amenities