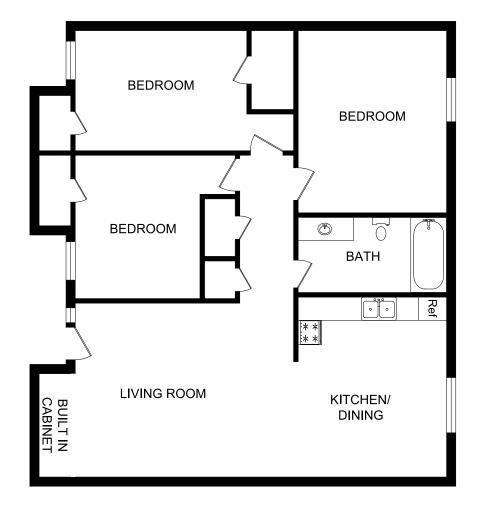

the living area
- Extra storage space
- Refrigerator
- Stove
- · Solid wood kitchen cabinets
- · Tile flooring throughout the apartments
- Large energy efficient windows
- Window coverings in each apartment
- · Smooth ceilings throughout
- Extra large closets
- · Wide vanity with extra storage space
- · Bath tub and shower with shower surround
- Many more outstanding lifestyle features

## **Community Distinctions include:**

- Upgraded exterior lighting
- · Centralized playground
- Centrally located mail kiosk
- Ample new parking
- Gutters and downspouts
- All electric community
- · Air conditioning and heat pumps in the units
- Laundry facility with state of the art equipment
- Community exercise room
- · Community courtyard area
- ADA compliant
- · Many other great community amenities